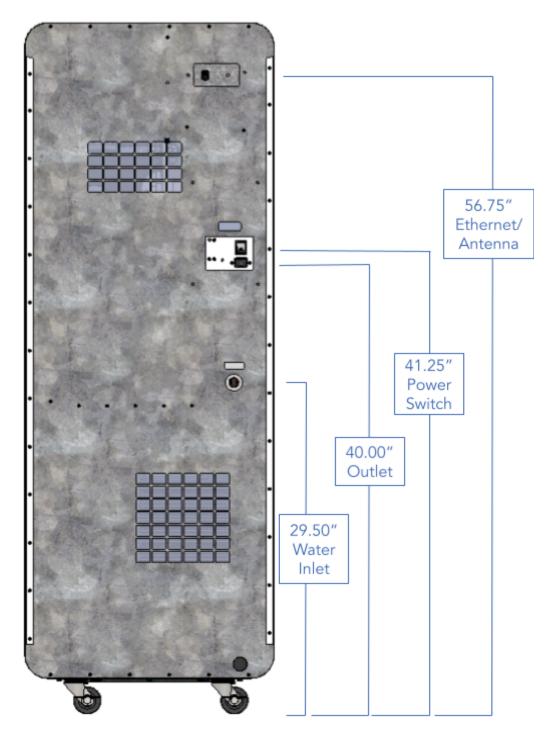

# [Guide] V1.5 Standup Overview

# Overview

This document provides various dimensions of the V1.5 Standup unit along with identification of high-level components.

### **Frequently Asked Questions**

Q: Are these dimensions the same as the V1.0 standup unit? A: Although similar in form, exact dimensions may vary between the V1.0 and V1.5 units.

## **Questions Answered in this Document**

- Q: What are the overall dimensions of the standup unit?
- Q: What are the door-specific dimensions?
- Q: What are the dimensions of features located on the back panel?
- Q: What are the basic components in the unit?



# **Overall Dimensions:**





**Door Dimensions:** 





### **Back Panel Dimensions:**





### **Door Interior Component Overview:**





**Unit Interior Component Overview:** 





Unit Interior Component Overview (Cont):





# <figure>

# Plumbing Tray Component Overview:



# Interior Dividing Wall Component Overview:







### **Dispense Assembly Component Overview:**



### **Serial Number Identification:**