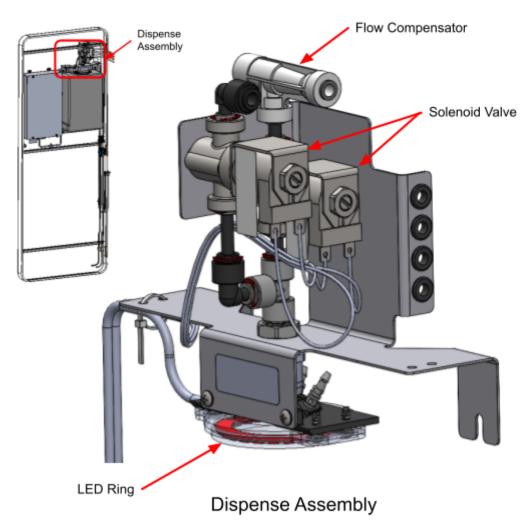

level components.

### **Frequently Asked Questions**

Q: Are these dimensions the same as the V1.0 standup unit? A: Although similar in form, exact dimensions may vary between the V1.0 and V1.5 units.

## **Questions Answered in this Document**

- Q: What are the overall dimensions of the standup unit?
- Q: What are the door-specific dimensions?
- Q: What are the dimensions of features located on the back panel?
- Q: What are the basic components in the unit?



# **Overall Dimensions:**





**Door Dimensions:** 





### **Back Panel Dimensions:**





### **Door Interior Component Overview:**





**Unit Interior Component Overview:** 





Unit Interior Component Overview (Cont):





# <figure>

# Plumbing Tray Component Overview:



# Interior Dividing Wall Component Overview:







### **Dispense Assembly Component Overview:**



### **Serial Number Identification:**