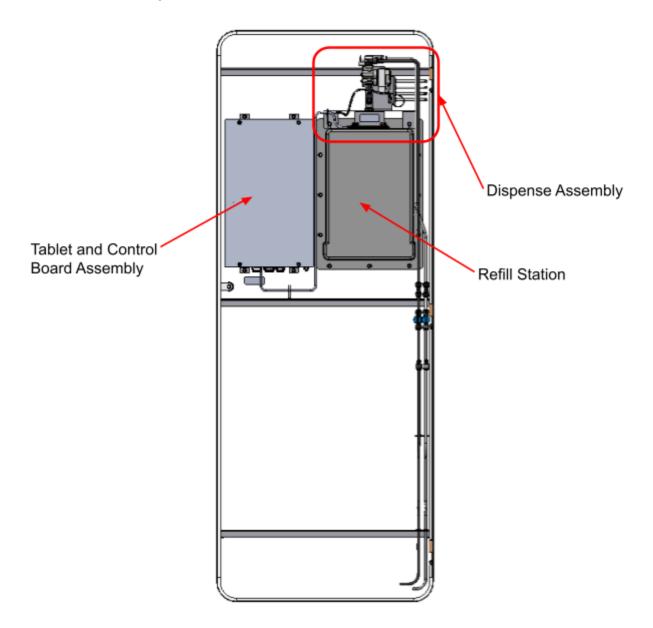

### **Door Interior Component Overview:**

**Unit Interior Component Overview:** 

Unit Interior Component Overview (Cont):