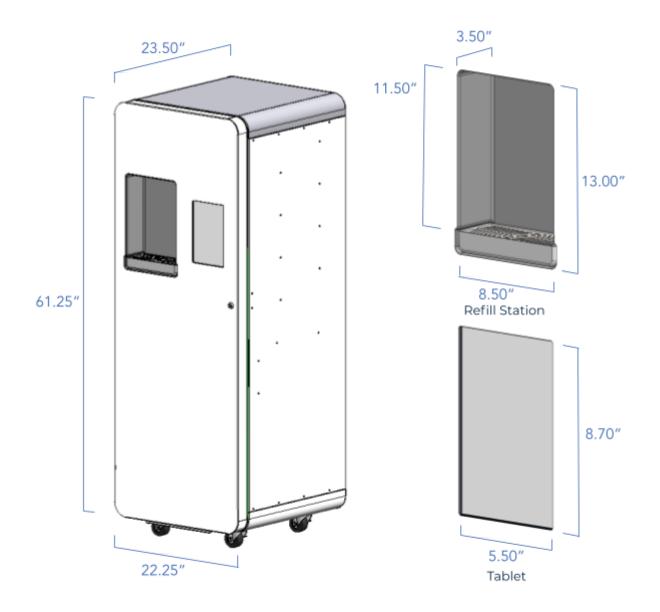

# [Guide] V1.5 Standup Overview

# Overview

This document provides various dimensions of the V1.5 Standup unit along with identification of high-level components.

### **Frequently Asked Questions**

Q: Are these dimensions the same as the V1.0 standup unit? A: Although similar in form, exact dimensions may vary between the V1.0 and V1.5 units.

## **Questions Answered in this Document**

- Q: What are the overall dimensions of the standup unit?
- Q: What are the door-specific dimensions?
- Q: What are the dimensions of features located on the back panel?
- Q: What are the basic components in the unit?



# **Overall Dimensions:**





**Door Dimensions:** 





### **Back Panel Dimensions:**





### **Door Interior Component Overview:**





**Unit Interior Component Overview:** 





Unit Interior Component Overview (Cont):





# <figure>

# Plumbing Tray Component Overview:



# Interior Dividing Wall Component Overview:







### **Dispense Assembly Component Overview:**



### **Serial Number Identification:**