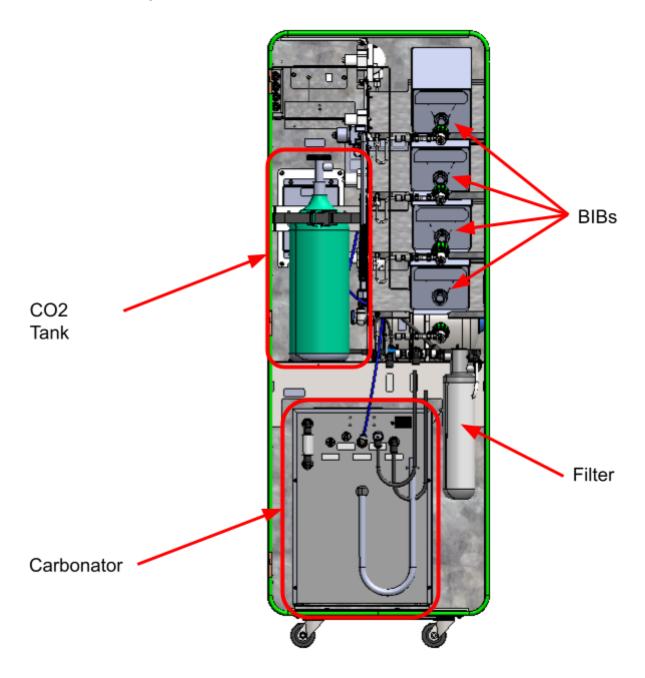

### **Door Interior Component Overview:**

**Unit Interior Component Overview:** 

Unit Interior Component Overview (Cont):