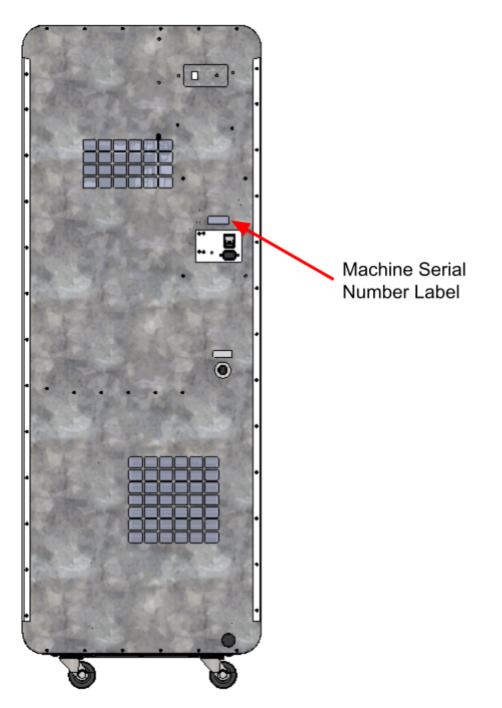

the V1.0 standup unit? A: Although similar in form, exact dimensions may vary between the V1.0 and V1.5 units.

## **Questions Answered in this Document**

- Q: What are the overall dimensions of the standup unit?
- Q: What are the door-specific dimensions?
- Q: What are the dimensions of features located on the back panel?
- Q: What are the basic components in the unit?



# **Overall Dimensions:**





**Door Dimensions:** 





### **Back Panel Dimensions:**





### **Door Interior Component Overview:**





**Unit Interior Component Overview:** 





Unit Interior Component Overview (Cont):





# <figure>

# Plumbing Tray Component Overview:



# Interior Dividing Wall Component Overview:







### **Dispense Assembly Component Overview:**



### **Serial Number Identification:**