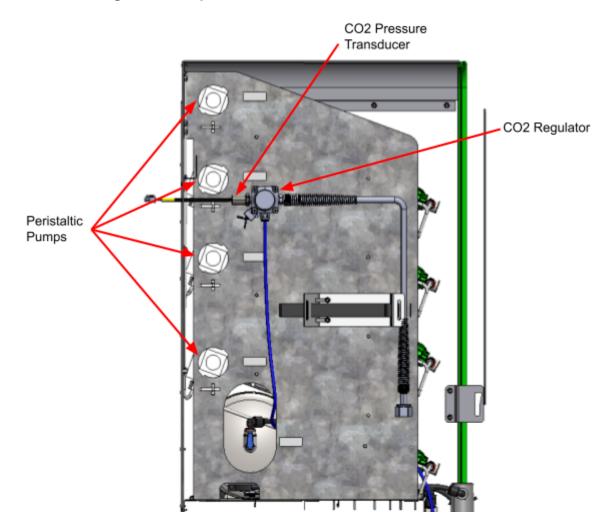

igh-level components.

### **Frequently Asked Questions**

Q: Are these dimensions the same as the V1.0 standup unit? A: Although similar in form, exact dimensions may vary between the V1.0 and V1.5 units.

## **Questions Answered in this Document**

- Q: What are the overall dimensions of the standup unit?
- Q: What are the door-specific dimensions?
- Q: What are the dimensions of features located on the back panel?
- Q: What are the basic components in the unit?



# **Overall Dimensions:**





**Door Dimensions:** 





### **Back Panel Dimensions:**





### **Door Interior Component Overview:**





**Unit Interior Component Overview:** 





Unit Interior Component Overview (Cont):





# <figure>

# Plumbing Tray Component Overview:



# Interior Dividing Wall Component Overview:







### **Dispense Assembly Component Overview:**



### **Serial Number Identification:**