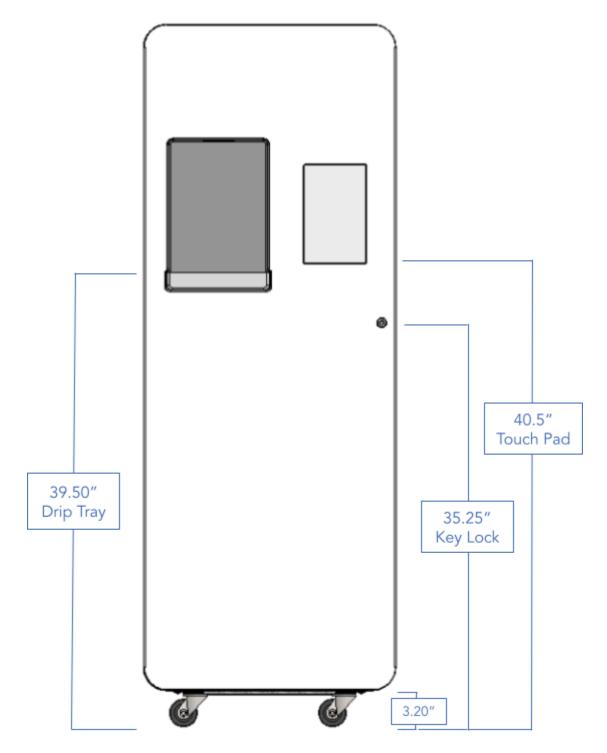

# [Guide] V1.5 Standup Overview

# Overview

This document provides various dimensions of the V1.5 Standup unit along with identification of high-level components.

### **Frequently Asked Questions**

Q: Are these dimensions the same as the V1.0 standup unit? A: Although similar in form, exact dimensions may vary between the V1.0 and V1.5 units.

## **Questions Answered in this Document**

- Q: What are the overall dimensions of the standup unit?
- Q: What are the door-specific dimensions?
- Q: What are the dimensions of features located on the back panel?
- Q: What are the basic components in the unit?



# **Overall Dimensions:**





**Door Dimensions:** 





### **Back Panel Dimensions:**





### **Door Interior Component Overview:**





**Unit Interior Component Overview:** 





Unit Interior Component Overview (Cont):





# <figure>

# Plumbing Tray Component Overview:



# Interior Dividing Wall Component Overview:







### **Dispense Assembly Component Overview:**



### **Serial Number Identification:**