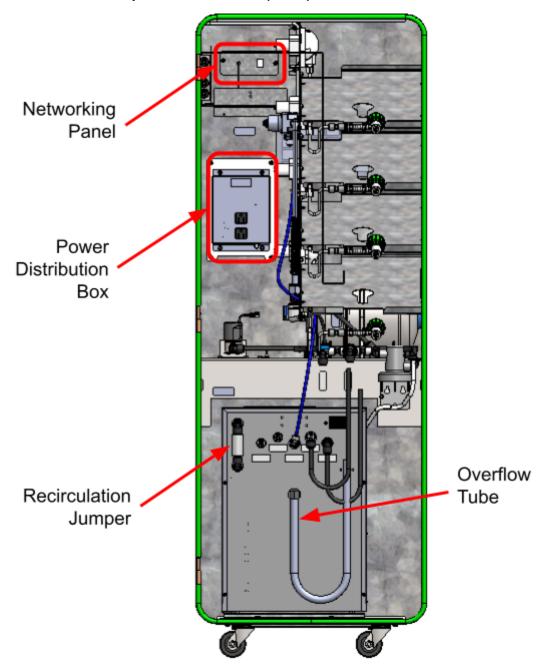

### **Door Interior Component Overview:**

**Unit Interior Component Overview:** 

Unit Interior Component Overview (Cont):