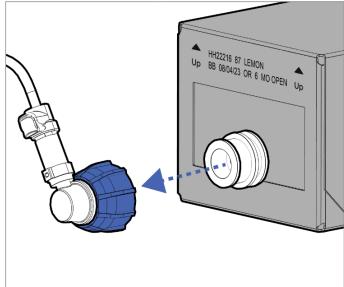

## 3. Disconnect Box

Disconnect the **blue connector** from the **flavor box** by rotating it counterclockwise until it is free.

#### 7. Connect the new Box

Re-attach the blue connector to the nozzle.

- Ensure the connector is fully seated and not leaking.
- Improper alignment can inhibit flavor from dispensing properly.