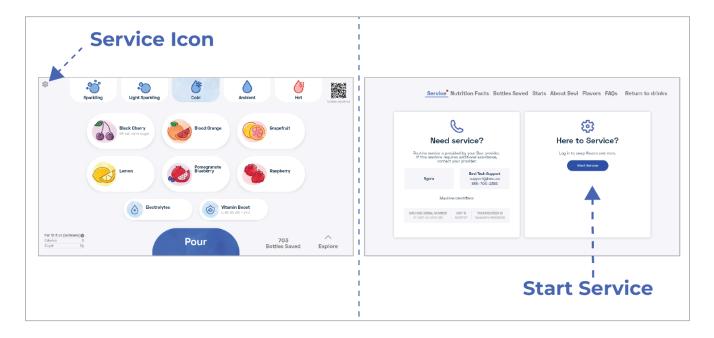

#### 1. Open Service Panel

- 1. Enter the Service Panel by tapping the Service icon in the top left corner of the dispense screen.
- 2. Then tap Start Service.

- 3. Enter PIN 1986 to access the Service Panel.
- 4. In the Service Panel, tap **Flavors and Enhancements** to see what flavors are out or expired.