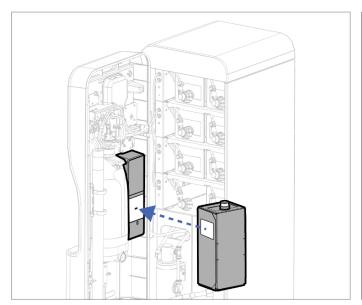

#### 4. Scan out Box

Remove the box from the machine and scan the Label on the Restock Board by holding it up to the scanning area marked on the inside of the door. An audio tone will sound when the label is scanned out successfully.

## 6. Scan in new Box and place in machine

Before placing the new flavor box (BiB) in the machine, scan in the label on the new box by holding it up to the scanning area on the inside of the door. An audio tone will sound when the label is scanned in successfully.

Confirm the box is placed in the correct slot as shown on Service Panel.

• Important: Ensure the box is placed upright, with arrows facing UP.