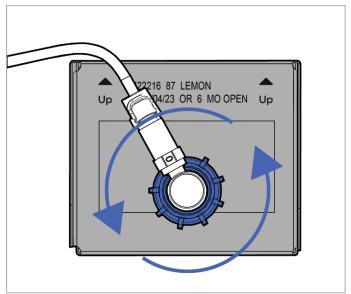

## 3. Disconnect Box

Disconnect the **blue connector** from the **flavor box** by rotating it counterclockwise until it is free.