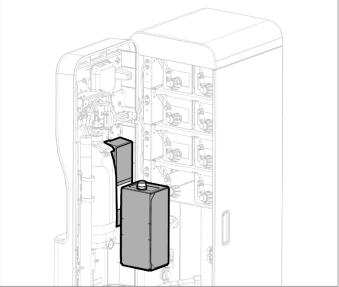

Confirm the box is placed in the correct slot as shown on Service Panel.

• Important: Ensure the box is placed upright, with arrows facing UP.

## 8. Confirm box placement

Then tap Finish Swap & Save.