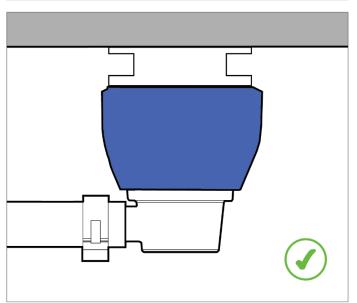

Confirm the box is placed in the correct slot as shown on Service Panel.

• Important: Ensure the box is placed upright, with arrows facing UP.