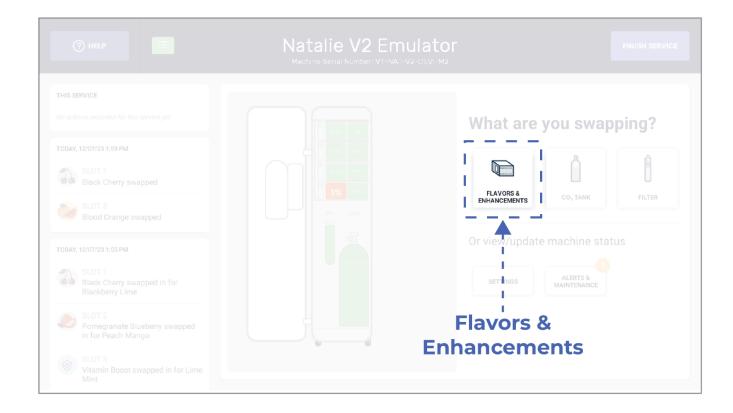

#### 1. Open Service Panel

- 1. Enter the Service Panel by tapping the Service icon in the top left corner of the dispense screen.
- 2. Then tap Start Service.

- 3. Enter PIN 1986 to access the Service Panel.
- 4. In the Service Panel, tap **Flavors and Enhancements** to see what flavors are out or expired.