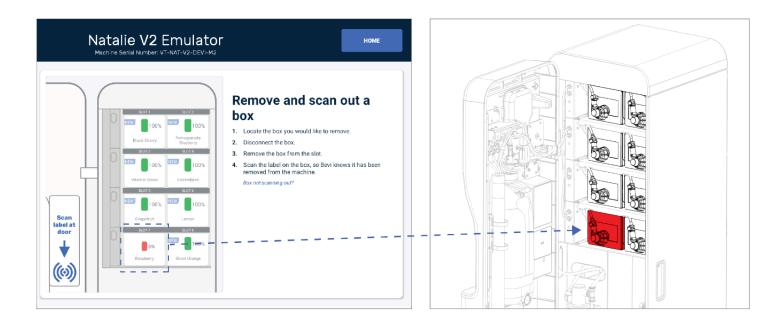

## 2. Open machine door

Locate the flavor box that needs to be replaced, as shown in Service Panel.

- Flavors highlighted in RED are either out or expired.

#### 4. Scan out Box

Remove the box from the machine and scan the Label on the Restock Board by holding it up to the scanning area marked on the inside of the door. An audio tone will sound when the label is scanned out successfully.