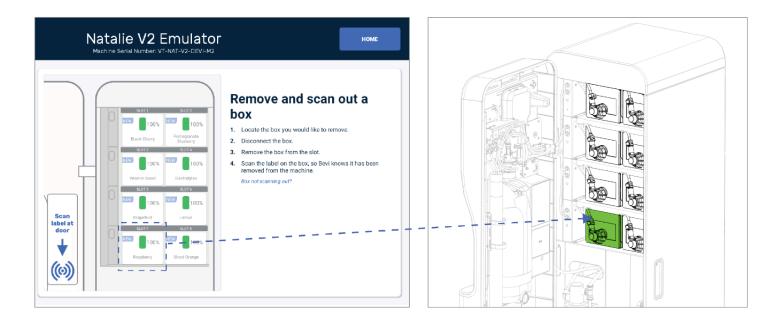

## 2. Open machine door

Locate the flavor box that needs to be replaced, as shown in Service Panel.

- Flavors highlighted in RED are either out or expired.

#### 4. Scan out Box

Remove the box from the machine and scan the Label on the Restock Board by holding it up to the scanning area marked on the inside of the door. An audio tone will sound when the label is scanned out successfully.

Confirm the box is placed in the correct slot as shown on Service Panel.

• Important: Ensure the box is placed upright, with arrows facing UP.