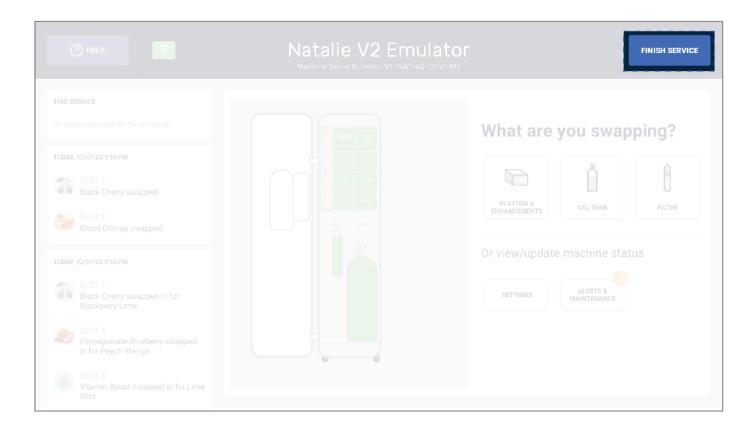

of the door. An audio tone will sound when the label is scanned in successfully.

Confirm the box is placed in the correct slot as shown on Service Panel.

• Important: Ensure the box is placed upright, with arrows facing UP.



#### 7. Connect the new Box

Re-attach the blue connector to the nozzle.

- Ensure the connector is fully seated and not leaking.
- Improper alignment can inhibit flavor from dispensing properly.











## 8. Confirm box placement

Then tap Finish Swap & Save.

## 8. Prime

Hold a cup under the nozzle and tap the Prime button on screen.

- This takes approximately 20 seconds
- Concentrate should dispense from the machine. If it does not, check the connection and repeat prime.







# 9. Finish service

Tap **Finish Service** to return to the dispense screen.