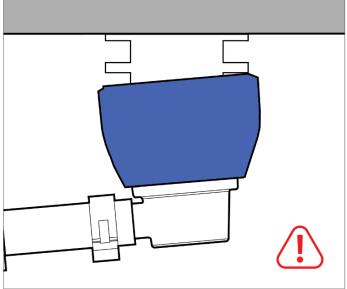

Confirm the box is placed in the correct slot as shown on Service Panel.

• Important: Ensure the box is placed upright, with arrows facing UP.