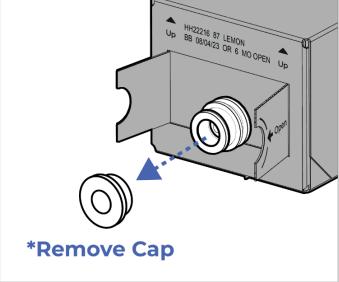

## 5. Open new Box

Break open the center perforation on the flavor box, and open the sides.

- Remove the cap and expose the flavor nozzle.