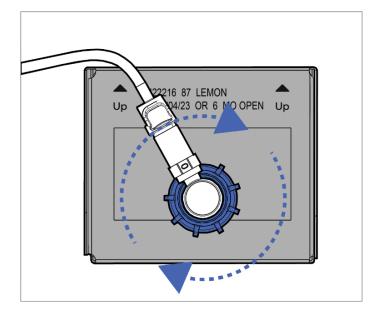

## 3. Disconnect Box

Disconnect the **blue connector** from the **flavor box** by rotating it counterclockwise until it is free.

#### 7. Connect the new Box

Re-attach the blue connector to the nozzle.

- Ensure the connector is fully seated and not leaking.
- Improper alignment can inhibit flavor from dispensing properly.