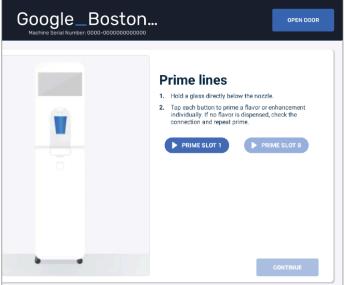

## 8. Prime

Hold a cup under the nozzle and tap the Prime button on screen.

- This takes approximately 20 seconds
- Concentrate should dispense from the machine. If it does not, check the connection and repeat prime.