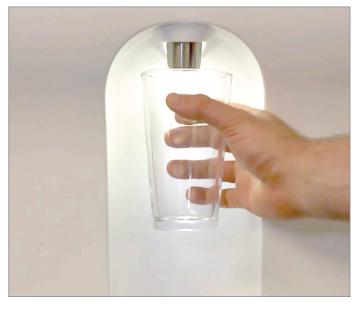

## 8. Prime

Hold a cup under the nozzle and tap the Prime button on screen.

- This takes approximately 20 seconds
- Concentrate should dispense from the machine. If it does not, check the connection and repeat prime.