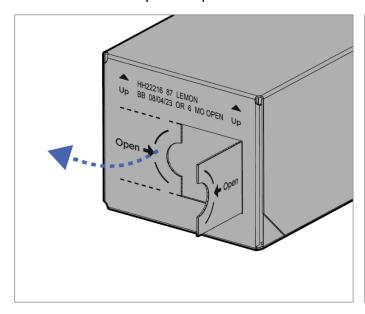

## 5. Open new Box

Break open the center perforation on the flavor box, and open the sides.

- Remove the cap and expose the flavor nozzle.