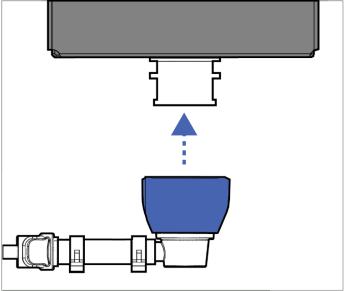

#### 7. Connect the new Box

Re-attach the blue connector to the nozzle.

- Ensure the connector is fully seated and not leaking.
- Improper alignment can inhibit flavor from dispensing properly.