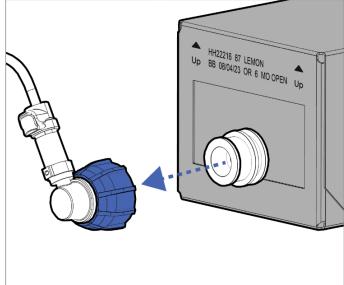

## 3. Disconnect the Flavor Box

### **BLUE CONNECTORS:**

• Disconnect the **blue connector** from the **flavor box** by rotating it counterclockwise until it is free.