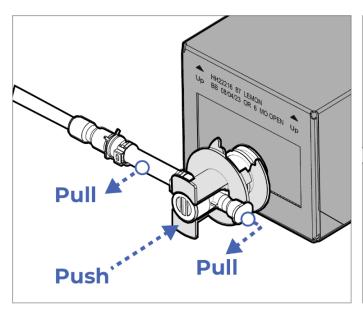

## 3. Disconnect the Flavor Box

### **GRAY CONNECTORS:**

- Disconnect the a Gray connector by pulling on the tubing while pushing on the gray tabs.
- Once the connector is open, slide it down to disengage from the box.