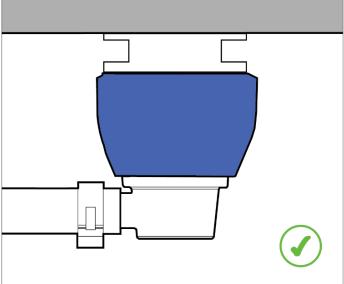

### **BLUE CONNECTORS:**

- Ensure the connector is fully seated and not leaking.
- Improper alignment can inhibit flavor from dispensing properly.

### **GRAY CONNECTORS:**

- Ensure the connector is fully seated and not leaking.