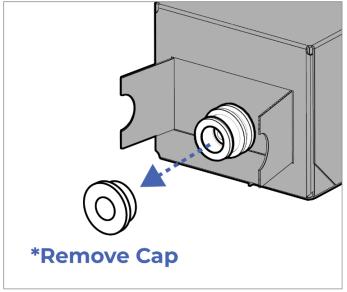

### 4. Open the new Flavor Box

Break open the center perforation on the flavor box, and open the sides.

- Remove the cap and expose the flavor nozzle.