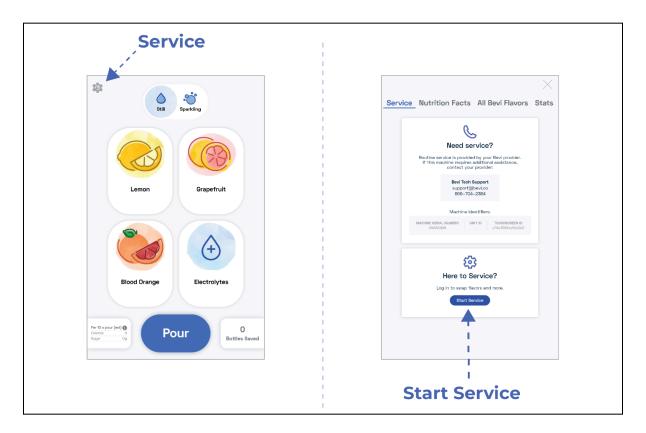

## 1. Open Service Panel

- 1. Enter the Service Panel by tapping the Service icon in the top left corner of the dispense screen.
- 2. Then tap Start Service.

- 3. Enter PIN, 1986 to access the Service Panel.
- 4. Review the Service Panel to see what flavors are out or expired, highlighted in red.