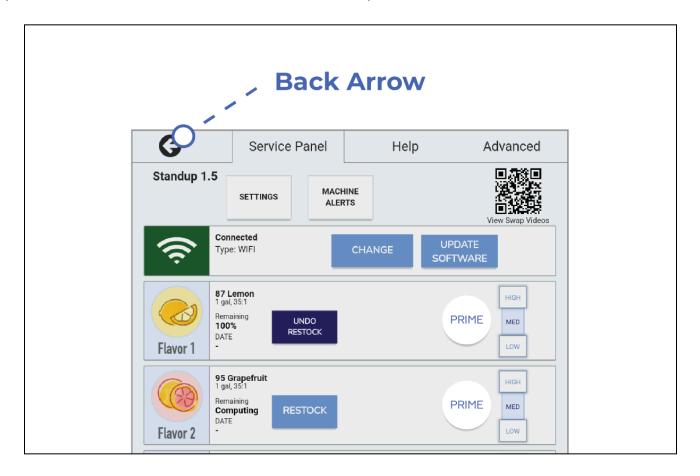

### 8. Finish Service

Tap the **Back Arrow** to finish service and return to the dispense screen.