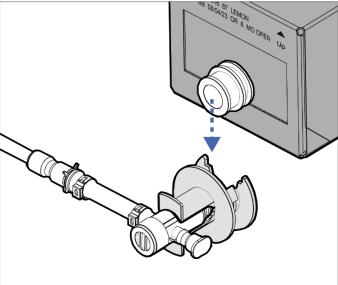

## 3. Disconnect the Flavor Box

### **GRAY CONNECTORS:**

- Disconnect the a Gray connector by pulling on the tubing while pushing on the gray tabs.
- Once the connector is open, slide it down to disengage from the box.