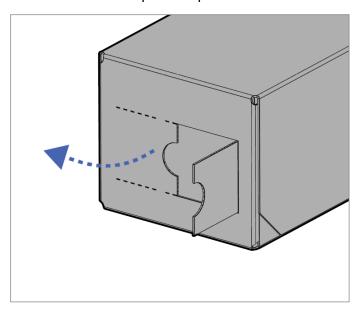

# 2. Open Machine Door

Open the machine door and locate the flavor box (BiB) that needs to be replaced, as shown in Service Panel.