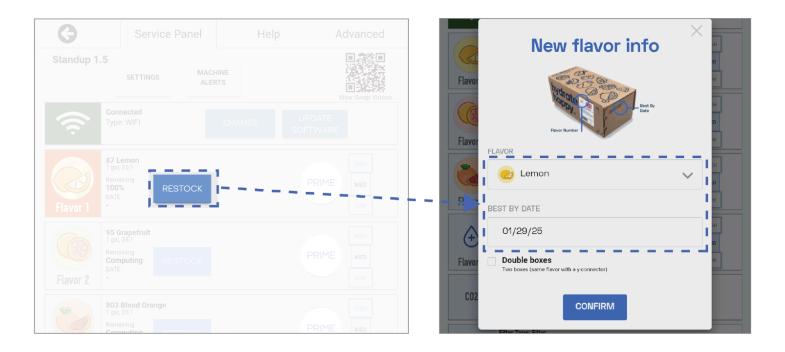

# 6. Tap the new Flavor's "Restock" button

Enter the new Flavor Number & Best by date.

These are printed on the front of the flavor box.