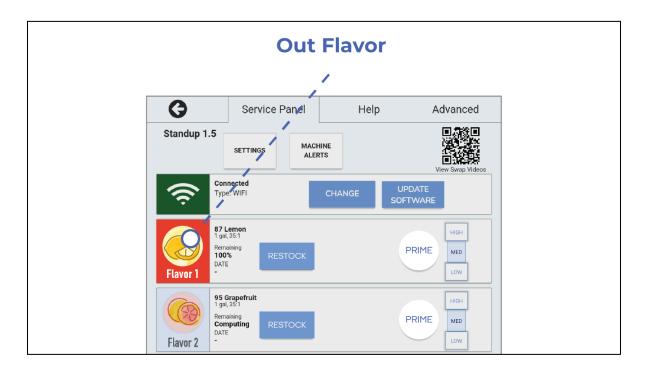

## 1. Open Service Panel

- 1. Enter the Service Panel by tapping the Service icon in the top left corner of the dispense screen.
- 2. Then tap Start Service.

- 3. Enter PIN, 1986 to access the Service Panel.
- 4. Review the Service Panel to see what flavors are out or expired, highlighted in red.

# 2. Open Machine Door

Open the machine door and locate the flavor box (BiB) that needs to be replaced, as shown in Service Panel.

# 6. Tap the new Flavor's "Restock" button

Enter the new Flavor Number & Best by date.

These are printed on the front of the flavor box.