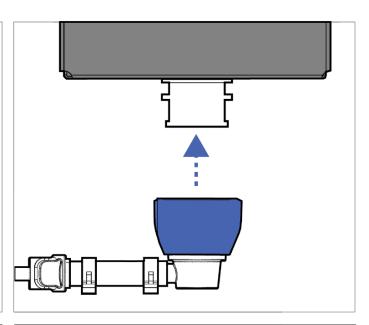

# **5. Connect the new Flavor Box** Re-attach the blue or gray connector to the nozzle.