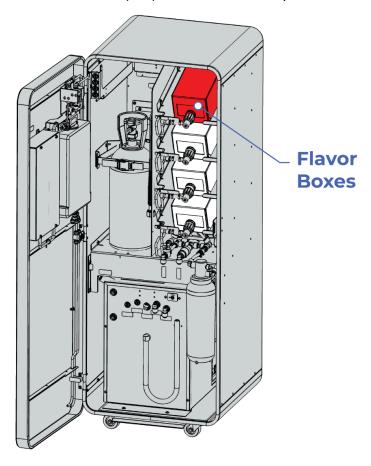

# 2. Open Machine Door

Open the machine door and locate the flavor box (BiB) that needs to be replaced, as shown in Service Panel.