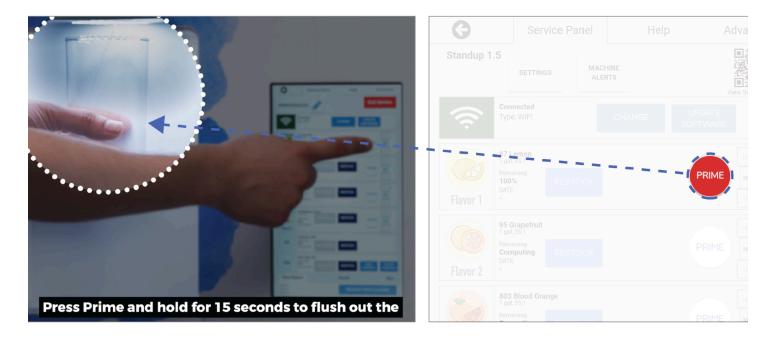

## 7. Prime

Hold a cup under the nozzle and press and hold the Prime button on screen for 15 seconds.