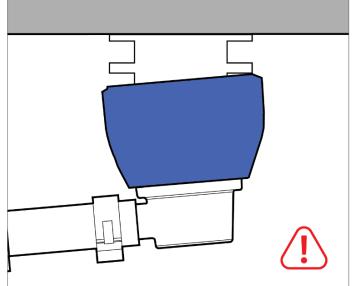

### **BLUE CONNECTORS:**

- Ensure the connector is fully seated and not leaking.
- Improper alignment can inhibit flavor from dispensing properly.

### **GRAY CONNECTORS:**

- Ensure the connector is fully seated and not leaking.