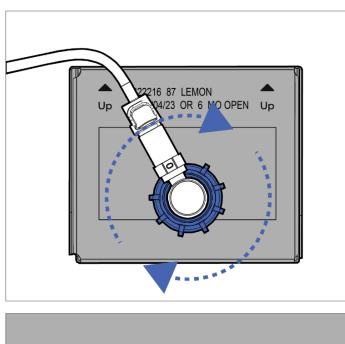

### **BLUE CONNECTORS:**

• Disconnect the **blue connector** from the **flavor box** by rotating it counterclockwise until it is free.