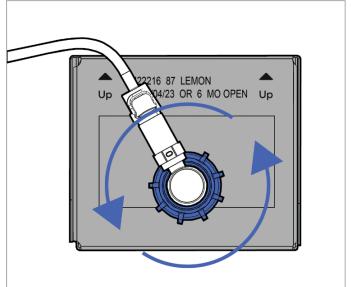

## 3. Disconnect the Flavor Box

### **BLUE CONNECTORS:**

• Disconnect the **blue connector** from the **flavor box** by rotating it counterclockwise until it is free.