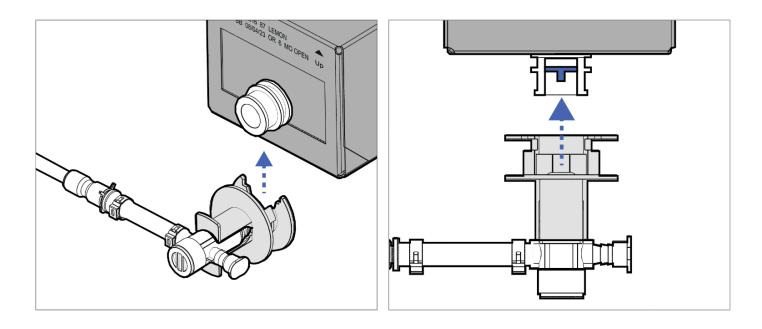

### **BLUE CONNECTORS:**

• Disconnect the **blue connector** from the **flavor box** by rotating it counterclockwise until it is free.

### **GRAY CONNECTORS:**

- Disconnect the a Gray connector by pulling on the tubing while pushing on the gray tabs.
- Once the connector is open, slide it down to disengage from the box.

### 4. Open the new Flavor Box

Break open the center perforation on the flavor box, and open the sides.

- Remove the cap and expose the flavor nozzle.

# **5. Connect the new Flavor Box** Re-attach the blue or gray connector to the nozzle.