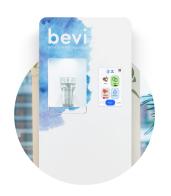

## Compare our three Bevi machine models to decide which is best for your space.

Which Bevi is right for you?

| Features & Functions                             | The Countertop                                    | The Standup 1.5-<br>Refurbished                   | The Standup 2.0                                      |
|--------------------------------------------------|---------------------------------------------------|---------------------------------------------------|------------------------------------------------------|
| Filtered still + sparkling                       | $\checkmark$                                      | ✓                                                 | $\checkmark$                                         |
| Temperature options                              | Cold                                              | Cold                                              | Cold, Ambient, Hot                                   |
| Select carbonation level                         | ×                                                 | ×                                                 | ✓                                                    |
| Natural flavors                                  | <b>√</b>                                          | ✓                                                 | <b>√</b>                                             |
| Enhancements                                     | <b>√</b>                                          | ✓                                                 | ✓                                                    |
| Flavor mixing                                    | <b>√</b>                                          | <b>√</b>                                          | <b>√</b>                                             |
| Max # of flavors/<br>enhancements<br>you can mix | 3<br>(Any combination of<br>flavors/enhancements) | 3<br>(Any combination of<br>flavors/enhancements) | 5<br>(Max 3 flavors and<br>2 enhancements at a time) |
| Max # of slots for flavors/<br>enhancements      | 4                                                 | 4                                                 | 8                                                    |
| Touchless dispensing                             | ✓                                                 | ✓                                                 | ✓                                                    |
| Screen size (diagonal)                           | 10"                                               | 10.1"                                             | 15.5"                                                |
| Max bottle height                                | 10"                                               | 11"                                               | 12"                                                  |
| Colors Available                                 | White & Black                                     | White                                             | White                                                |
| Dimensions (h•w•d)                               | 18.5" • 10" • 11"                                 | 61.25" • 22.25" • 23.5"                           | 66.25" • 16.5" • 22"                                 |