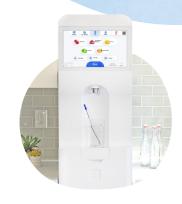

## Compare our three Bevi machine models to decide which is best for your space.

Which Bevi is right for you?

| Features & Functions                             | The Countertop                                    | The Standup 1.5-<br>Refurbished                   | The Standup 2.0                                      |
|--------------------------------------------------|---------------------------------------------------|---------------------------------------------------|------------------------------------------------------|
| Filtered still + sparkling                       | $\checkmark$                                      | ✓                                                 | $\checkmark$                                         |
| Temperature options                              | Cold                                              | Cold                                              | Cold, Ambient, Hot                                   |
| Select carbonation level                         | ×                                                 | ×                                                 | ✓                                                    |
| Natural flavors                                  | <b>√</b>                                          | ✓                                                 | <b>√</b>                                             |
| Enhancements                                     | <b>√</b>                                          | ✓                                                 | ✓                                                    |
| Flavor mixing                                    | <b>√</b>                                          | <b>√</b>                                          | <b>√</b>                                             |
| Max # of flavors/<br>enhancements<br>you can mix | 3<br>(Any combination of<br>flavors/enhancements) | 3<br>(Any combination of<br>flavors/enhancements) | 5<br>(Max 3 flavors and<br>2 enhancements at a time) |
| Max # of slots for flavors/<br>enhancements      | 4                                                 | 4                                                 | 8                                                    |
| Touchless dispensing                             | ✓                                                 | ✓                                                 | ✓                                                    |
| Screen size (diagonal)                           | 10"                                               | 10.1"                                             | 15.5"                                                |
| Max bottle height                                | 10"                                               | 11"                                               | 12"                                                  |
| Colors Available                                 | White & Black                                     | White                                             | White                                                |
| Dimensions (h•w•d)                               | 18.5" • 10" • 11"                                 | 61.25" • 22.25" • 23.5"                           | 66.25" • 16.5" • 22"                                 |