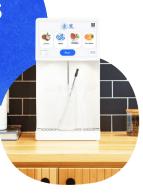

## Compare our three Bevi machine models to decide which is best for your space.

Which Bevi is right for you?

| Features & Functions                             | The Countertop                                    | The Standup 1.5-<br>Refurbished                   | The Standup 2.0                                      |
|--------------------------------------------------|---------------------------------------------------|---------------------------------------------------|------------------------------------------------------|
| Filtered still + sparkling                       | $\checkmark$                                      | ✓                                                 | $\checkmark$                                         |
| Temperature options                              | Cold                                              | Cold                                              | Cold, Ambient, Hot                                   |
| Select carbonation level                         | ×                                                 | ×                                                 | ✓                                                    |
| Natural flavors                                  | <b>√</b>                                          | ✓                                                 | <b>√</b>                                             |
| Enhancements                                     | <b>√</b>                                          | ✓                                                 | ✓                                                    |
| Flavor mixing                                    | <b>√</b>                                          | <b>√</b>                                          | <b>√</b>                                             |
| Max # of flavors/<br>enhancements<br>you can mix | 3<br>(Any combination of<br>flavors/enhancements) | 3<br>(Any combination of<br>flavors/enhancements) | 5<br>(Max 3 flavors and<br>2 enhancements at a time) |
| Max # of slots for flavors/<br>enhancements      | 4                                                 | 4                                                 | 8                                                    |
| Touchless dispensing                             | ✓                                                 | ✓                                                 | ✓                                                    |
| Screen size (diagonal)                           | 10"                                               | 10.1"                                             | 15.5"                                                |
| Max bottle height                                | 10"                                               | 11"                                               | 12"                                                  |
| Colors Available                                 | White & Black                                     | White                                             | White                                                |
| Dimensions (h•w•d)                               | 18.5" • 10" • 11"                                 | 61.25" • 22.25" • 23.5"                           | 66.25" • 16.5" • 22"                                 |