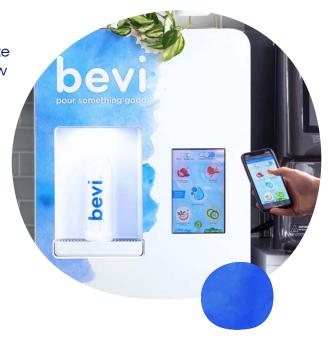

# Go Touchless!

With touchless dispensing, you can now dispense your favorite Bevi flavors directly from your phone! Now available on all new and existing machines.

#### Here's how it works:

- Scan QR code on the Bevi touchscreen with your phone's camera or QR reader app
- Open link that appears on your phone's screen
- Dispense your drink as you would using the Bevi touchscreen
- Disconnect from website and enjoy

#### Some other cool features:

Along with touchless dispensing, the website features flavor icons with a new look. Also, the touchless website lets you get ingredient information and monitor your bottle counter to see how many bottles you're saving.