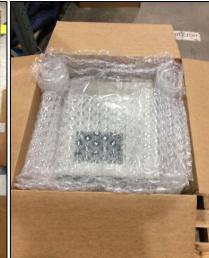

# **Chiller Packaging Instructions**

- Layer ≥ 2" of bubble wrap along the bottom of the box.
- 2. Place and center the chiller feet down within the box.
- Use bubble wrap (or similar material) to completely fill in the empty volume around the perimeter of the chiller.
- 4. Use additional bubble wrap as needed to fill any voids within the box pack.
- 5. Layer ≥ 2" of bubble wrap along the top of the chiller.
- 6. Tape the box shut.
- 7. Place the sealed box in the center of a pallet.
- 8. Secure the box to the pallet via straps and/or shrink wrap.