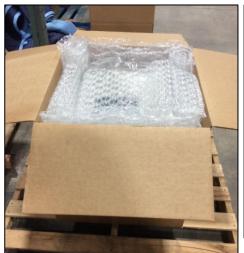

# **Chiller Packaging Instructions**

- Layer ≥ 2" of bubble wrap along the bottom of the box.
- 2. Place and center the chiller feet down within the box.
- Use bubble wrap (or similar material) to completely fill in the empty volume around the perimeter of the chiller.
- 4. Use additional bubble wrap as needed to fill any voids within the box pack.
- 5. Layer ≥ 2" of bubble wrap along the top of the chiller.
- 6. Tape the box shut.
- 7. Place the sealed box in the center of a pallet.
- 8. Secure the box to the pallet via straps and/or shrink wrap.

### **Chiller Shipping Specification**

**Shipping Specifications** 

A palletized chiller has the following dimensions:

- 48" W x 40" L x 18" H
- 108 lb (This includes 45 lb for a standard 48 x 40 pallet. Other pallets may have different weights.)
- Freight Class = 125
- Country of Origin = Italy
- Ship via LTL Services
- DO NOT STACK ANYTHING ON TOP OF THE PACKAGED PALLET