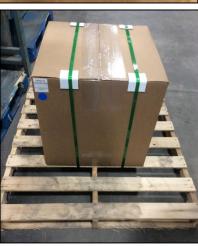

# **Chiller Packaging Instructions**

- Layer ≥ 2" of bubble wrap along the bottom of the box.
- 2. Place and center the chiller feet down within the box.
- Use bubble wrap (or similar material) to completely fill in the empty volume around the perimeter of the chiller.
- 4. Use additional bubble wrap as needed to fill any voids within the box pack.
- 5. Layer ≥ 2" of bubble wrap along the top of the chiller.
- 6. Tape the box shut.
- 7. Place the sealed box in the center of a pallet.
- 8. Secure the box to the pallet via straps and/or shrink wrap.

### **Chiller Shipping Specification**

**Shipping Specifications** 

A palletized chiller has the following dimensions:

- 48" W x 40" L x 18" H
- 108 lb (This includes 45 lb for a standard 48 x 40 pallet. Other pallets may have different weights.)
- Freight Class = 125
- Country of Origin = Italy
- Ship via LTL Services
- DO NOT STACK ANYTHING ON TOP OF THE PACKAGED PALLET