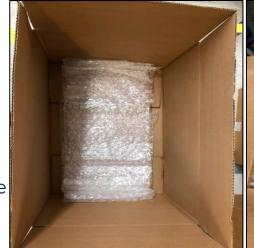

# **Chiller Packaging Instructions**

- Layer ≥ 2" of bubble wrap along the bottom of the box.
- 2. Place and center the chiller feet down within the box.
- Use bubble wrap (or similar material) to completely fill in the empty volume around the perimeter of the chiller.
- 4. Use additional bubble wrap as needed to fill any voids within the box pack.
- 5. Layer ≥ 2" of bubble wrap along the top of the chiller.
- 6. Tape the box shut.
- 7. Place the sealed box in the center of a pallet.
- 8. Secure the box to the pallet via straps and/or shrink wrap.