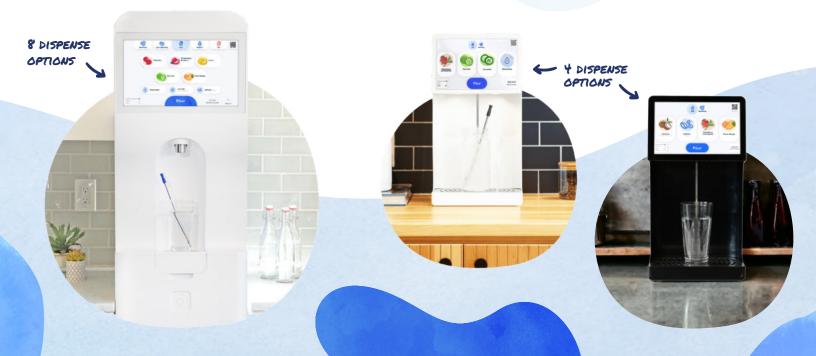

## The Standup 2.0

provides maximum variety and personalization with ultimate ease.

## The Countertop

looks ideal in any communal area with an innovative design that hides the plumbing in cabinets.