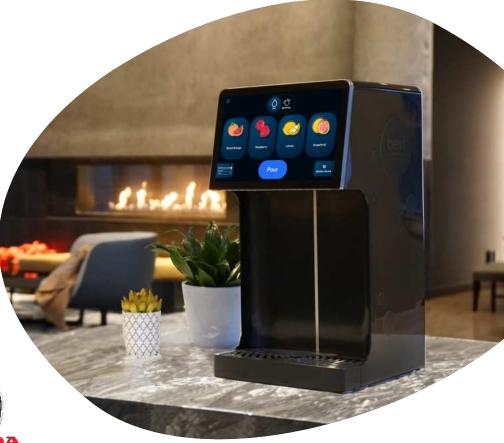

## The Countertop

looks ideal in any communal area with an innovative design that hides the plumbing in cabinets.

# All-day hydration, endless combos

An array of flavors sure to make everyone smile. Choose a classic or mix flavors together for something all your own. Need a boost? Add an enhancement like Caffeine or Electrolytes.