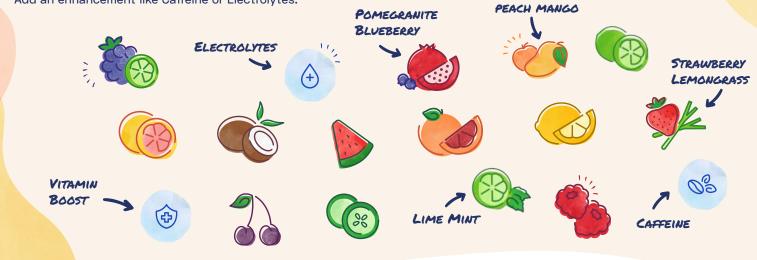

# All-day hydration, endless combos

An array of flavors sure to make everyone smile. Choose a classic or mix flavors together for something all your own. Need a boost? Add an enhancement like Caffeine or Electrolytes.