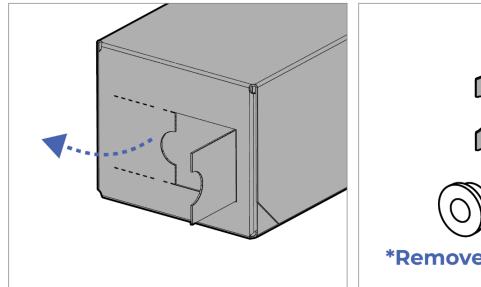

### 4. Open the new Flavor Box

Break open the center perforation on the flavor box, and open the sides.

- Remove the cap and expose the flavor nozzle.