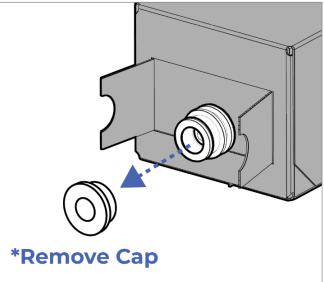

### 4. Open the new Flavor Box

Break open the center perforation on the flavor box, and open the sides.

- Remove the cap and expose the flavor nozzle.