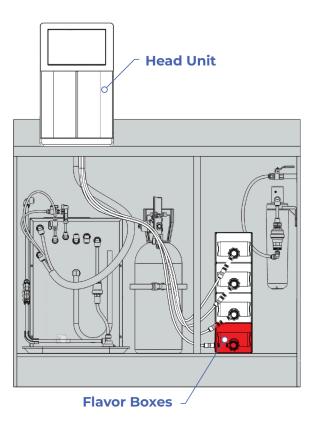

## 2. Open Cabinet Doors

Open the cabinet door and locate the flavor box (BiB) that needs to be replaced, as shown in Service Panel.