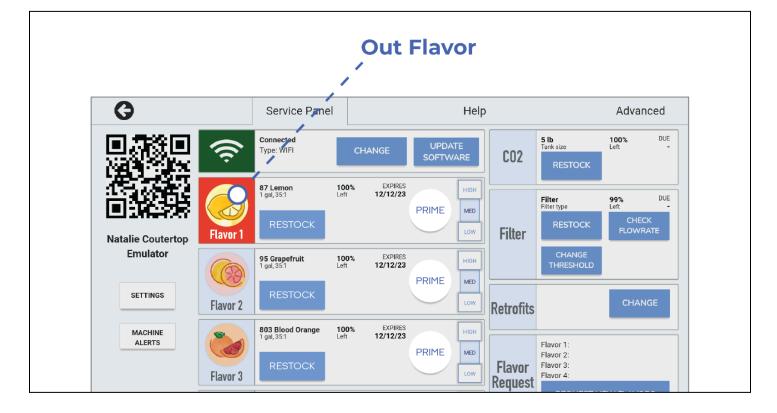

## <u>1. Open Service Panel</u>

- 1. Enter the Service Panel by tapping the Service icon in the top left corner of the dispense screen.
- 2. Then tap Start Service.

- 3. Enter PIN, **1986** to access the Service Panel.
- 4. Review the Service Panel to see what flavors are out or expired, highlighted in red.

## 2. Open Cabinet Doors

Open the cabinet door and locate the flavor box (BiB) that needs to be replaced, as shown in Service Panel.

## 6. Tap the new Flavor's "Restock" button

Enter the new Flavor Number & Best by date, both can be found of the front of the flavor box.