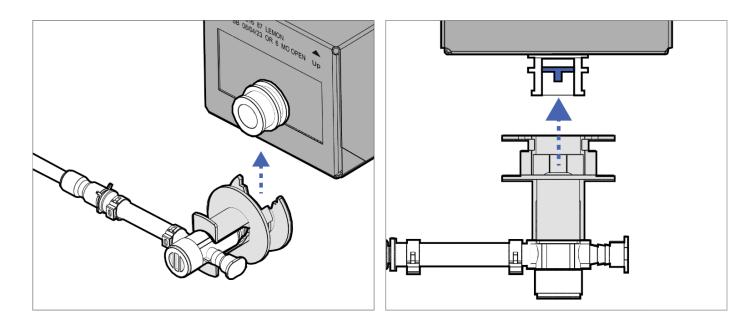

## **3. Disconnect the Flavor Box**

### **GRAY CONNECTORS:**

- Disconnect the a Gray connector by pulling on the tubbing while pushing on the gray tabs.
- Once the connector is open, slide it down to disengage from the box.

#### **GRAY CONNECTORS:**

- Ensure the connector is fully seated and not leaking.