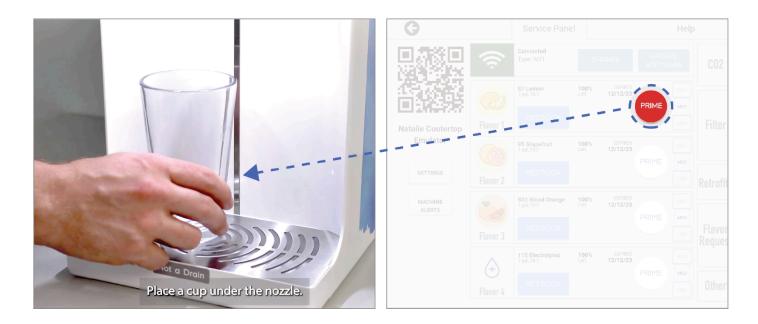

## 7. Prime

Hold a cup under the nozzle and press and hold the Prime button on screen for 15 seconds.