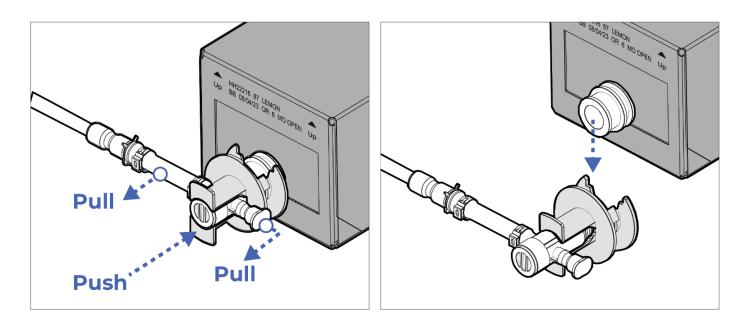

### **GRAY CONNECTORS:**

- Disconnect the a Gray connector by pulling on the tubbing while pushing on the gray tabs.
- Once the connector is open, slide it down to disengage from the box.