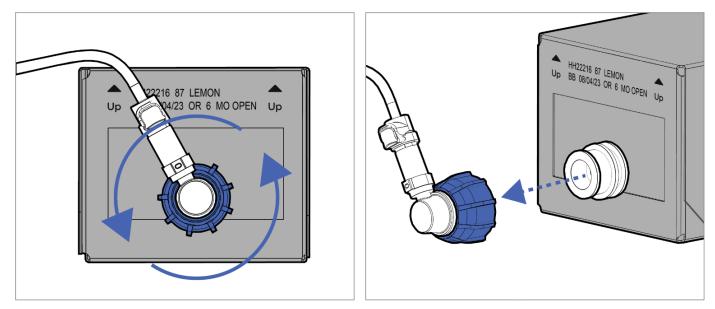

## **3. Disconnect the Flavor Box**

### **BLUE CONNECTORS:**

• Disconnect the **blue connector** from the **flavor box** by rotating it counterclockwise until it is free.