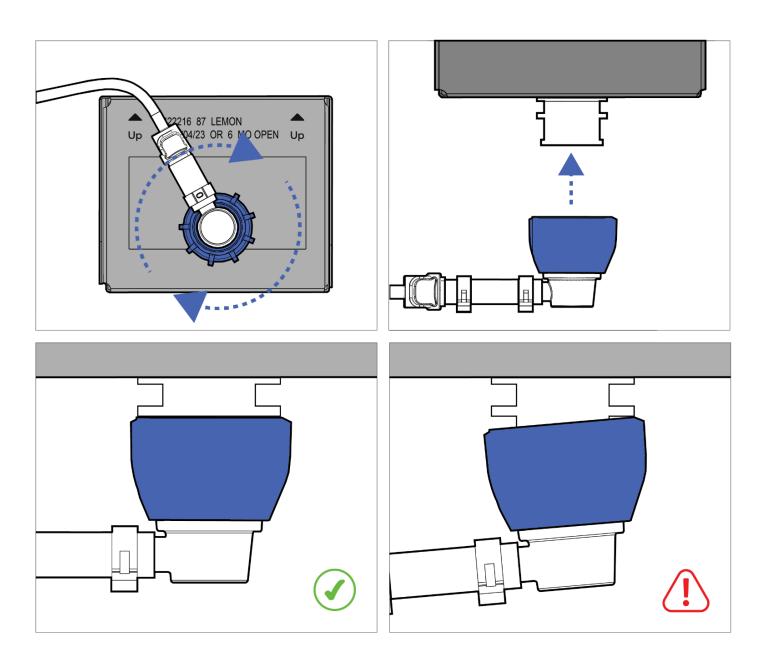

## **3. Disconnect the Flavor Box**

### **BLUE CONNECTORS:**

• Disconnect the **blue connector** from the **flavor box** by rotating it counterclockwise until it is free.

### **BLUE CONNECTORS:**

- Ensure the connector is fully seated and not leaking. -
- Improper alignment can inhibit flavor from dispensing properly. -