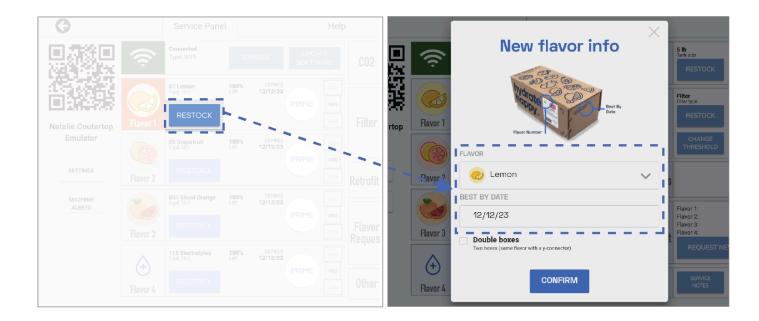

## 6. Tap the new Flavor's "Restock" button

Enter the new Flavor Number & Best by date, both can be found of the front of the flavor box.