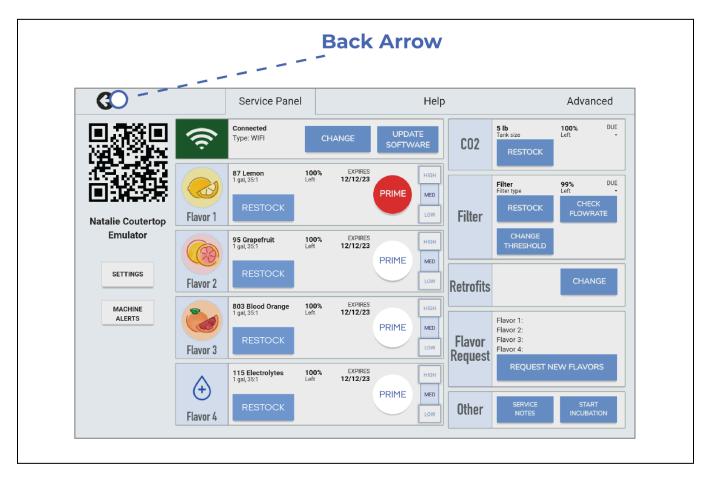

## <u>1. Open Service Panel</u>

- 1. Enter the Service Panel by tapping the Service icon in the top left corner of the dispense screen.
- 2. Then tap Start Service.

- 3. Enter PIN, **1986** to access the Service Panel.
- 4. Review the Service Panel to see what flavors are out or expired, highlighted in red.

## 2. Open Cabinet Doors

Open the cabinet door and locate the flavor box (BiB) that needs to be replaced, as shown in Service Panel.

## 6. Tap the new Flavor's "Restock" button

Enter the new Flavor Number & Best by date, both can be found of the front of the flavor box.

## 7. Prime

Hold a cup under the nozzle and press and hold the Prime button on screen for 15 seconds.

## 8. Finish Service

Tap the Back Arrow to finish service and return to the dispense screen.