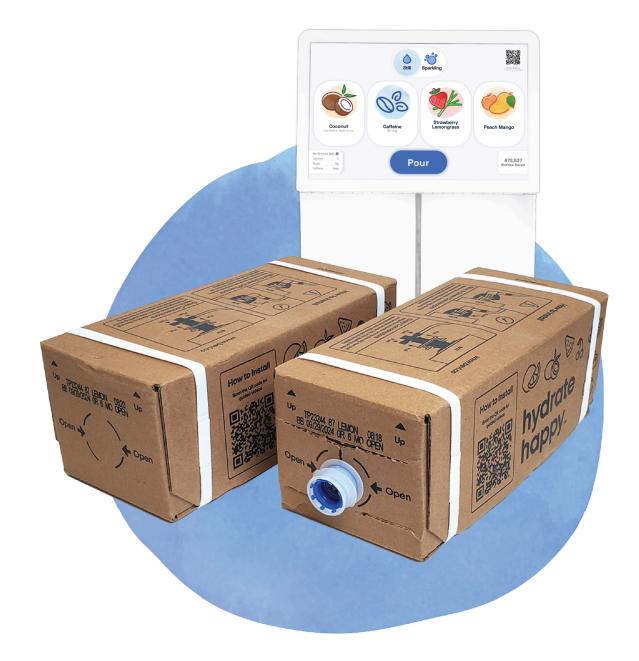

## How to Swap Flavor & Enhancement Boxes

**Countertop Guide** 

This document will show you how to swap flavors or enhancements in the Countertop.

## 2. Open Cabinet Doors

Open the cabinet door and locate the flavor box (BiB) that needs to be replaced, as shown in Service Panel.