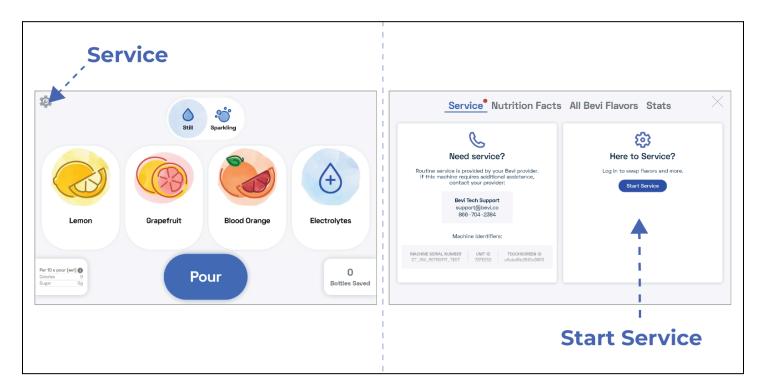

## <u>1. Open Service Panel</u>

- 1. Enter the Service Panel by tapping the Service icon in the top left corner of the dispense screen.
- 2. Then tap Start Service.

- 3. Enter PIN, **1986** to access the Service Panel.
- 4. Review the Service Panel to see what flavors are out or expired, highlighted in red.