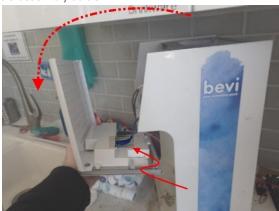

- C. Set the back panel aside. On the now exposed main control board, disconnect the indicated connectors
- D. Remove the 8 screws (4 per side) securing the plastic console body to the frame