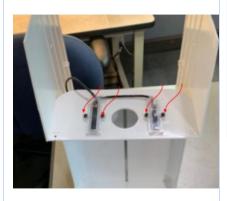

### Step 4

A. Remove the old LED assembly and replace with the new one. Note the orientation shown in the picture with the LED's down, and the cable connector facing to the left.

Remember to plug the light assembly to the blue ethernet cable

540-0032 - LED Replacement Assembly

B. Reassemble the console unit by reversing the above procedure.