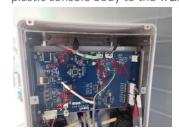

- C. Set the back panel aside. On the now exposed main control board, disconnect the indicated connectors
- D. Remove the 8 screws (4 per side) securing the plastic console body to the frame