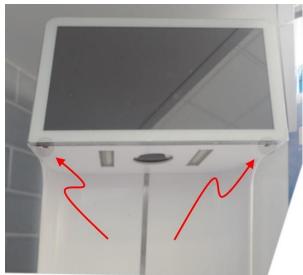

### Step 2

A. On the front of the console remove the two screws just below the touch screen.

B. Rotate the lid and touchscreen assembly down and forward. Unplug the blue ethernet cable and set the sub-assembly aside.