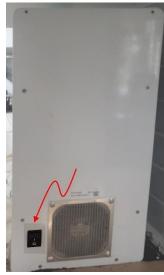

### Step 1

A. Turn off power to the console using the switch on the back

B. Remove the 8 screws that secure the back panel to the console. Reserve the top two screws separately. On some machines these screws are a different size than the other 6.