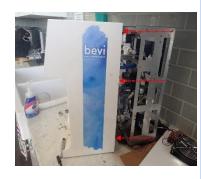

### Step 3

A. Slide the body forward and away from the frame

B. Remove the 4 screws that secure the LED assembly to the console body