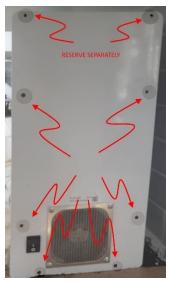

### Step 1

A. Turn off power to the console using the switch on the back

B. Remove the 8 screws that secure the back panel to the console. Reserve the top two screws separately. On some machines these screws are a different size than the other 6.