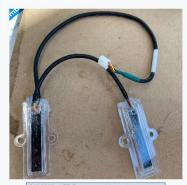

### Step 4

A. Remove the old LED assembly and replace with the new one. Note the orientation shown in the picture with the LED's down, and the cable connector facing to the left.

Remember to plug the light assembly to the blue ethernet cable