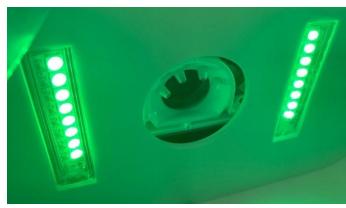

#### **Inspection Process**

(Prior to Install" remove the power cable etc)

- A. Remove the power cable and power source from the install kit and connect it to the console
- B. Turn the switch ON from the back of the console.
- C. Make sure both sets of LEDs light up as shown in the picture below. Lights should be the same color and all 8 LEDs should lightup.

https://partners.bevi.co/hc/en-us/articles/36002660713 3-Installation-Video-Countertop

Note: Lights change colors, which is normal.