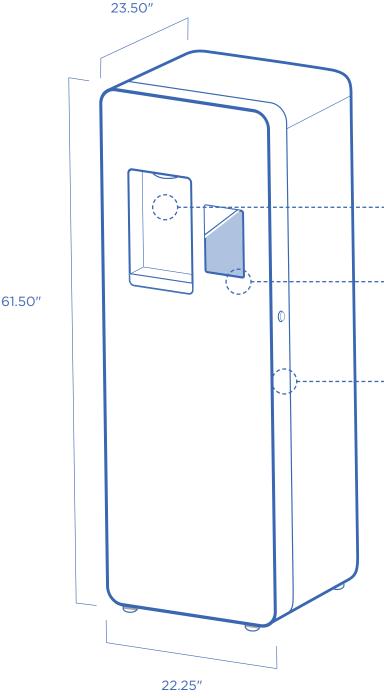

### **Refill station**

Our machine accepts any container. With our single-nozzle design and LED lighting, filling up is clean and easy.

# **Touchscreen dispense**

This is where a user selects their custom drink: still, sparkling, flavored, or not.

## **Water/power supply**

- Standard 3-prong US 120V electrical outlet, draws less than 9 amps.
- 3/8" outer diameter water line.