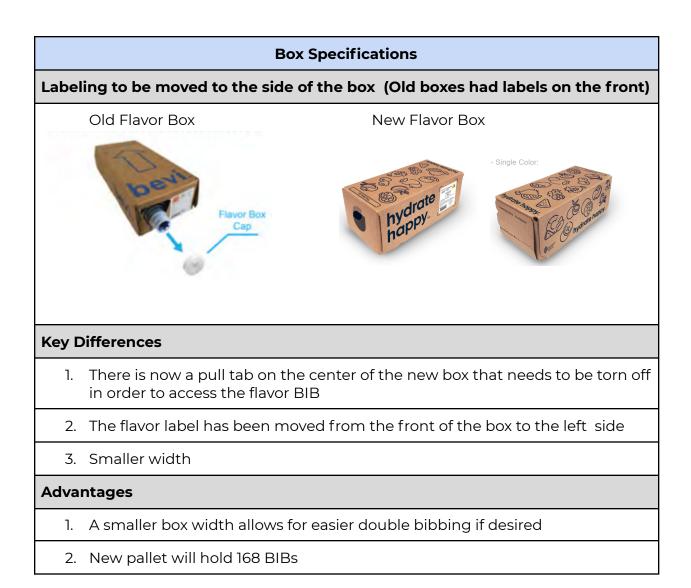

## [TECHNICAL BULLETIN] FLAVOR BOX DIMENSION AND DESIGN CHANGES

| Title                                                                                                                                                                                                                                                                                                                                                         | Flavor Box Dimension and Design Changes  |
|---------------------------------------------------------------------------------------------------------------------------------------------------------------------------------------------------------------------------------------------------------------------------------------------------------------------------------------------------------------|------------------------------------------|
| Date                                                                                                                                                                                                                                                                                                                                                          | 05/01/2021                               |
| Author                                                                                                                                                                                                                                                                                                                                                        | Kevin LaBrie                             |
| For Questions<br>Contact                                                                                                                                                                                                                                                                                                                                      | <u>SUPPORT@BEVI.CO</u><br>1-866-704-2384 |
| Description                                                                                                                                                                                                                                                                                                                                                   |                                          |
| As of Q2 2021 the dimensions of our Flavor Boxes will be changing.                                                                                                                                                                                                                                                                                            |                                          |
| <b>NOTE</b> : While the box dimensions are changing, the volume of concentrate remains the same at <b>1 gallon</b> .                                                                                                                                                                                                                                          |                                          |
| FAQs                                                                                                                                                                                                                                                                                                                                                          |                                          |
| <ol> <li>What are the new box dimensions?         <ul> <li>New box dimensions: 12 1/4" long x 6" wide x 4 3/4" high</li> </ul> </li> <li>How will I know the flavor when the box is on the shelf?         <ul> <li>Lot code, Exp. Date, Flavor Name and Flavor Number will be printed on the front face of the box (see example below)</li> </ul> </li> </ol> |                                          |