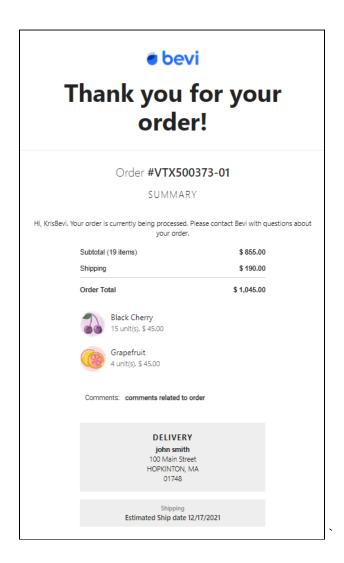

### 1. Order Confirmation

The order confirmation is sent immediately after you place your order from <a href="mailto:orders@bevi.co">orders@bevi.co</a>

Order Subject: Your Bevi order [Order Number] was successful

This email contains your VTX order number. a summary of your order, estimated shipping dates, and your total invoice amount.

The VTX order number can be used as a reference when inquiring about your order and will be found on all subsequent communications.

### Email example: